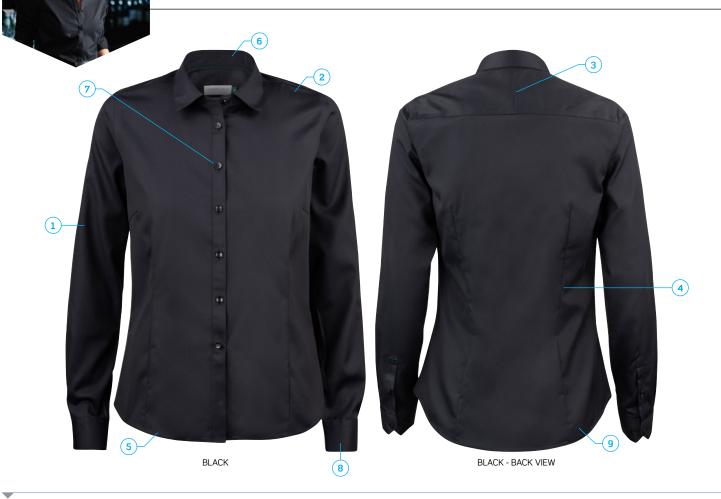

## Green Bow 01 Women's Shirt

Nothing beats the clean look of a solid dress shirt but even at a solid color there are features that make this shirt stand out from the crowd. The shirt is crafted in our favorite high performance twill texture. This gives the perfect sheen to it, results in a good hand feel and makes it less transparent than similar white dress shirts. A split yoke in back, medium cut-away collar and a 35 mm. raised placket set the edge for this sharp, but classic shirt.

1: Solid colors. 100% Cotton, 125 g/m², machine washable. | 2: Non-iron patented environmental treatment. Long staple 2-ply compact cotton for the best possible result. | 3: Split back yoke ensures smooth contoured shoulders, and a greater range of motion. | 4: Taped main-seams help the shirt look sharp and neat wash after wash. | 5: No wrinkles. | 6: Semi cut-away collar. | 7: Tall, 4 mm-thick buttons for a substantial and modern feeling. | 8: Long sleeve. Single angle cuff, with extra buttonhole for cufflinks. | 9: Curved hem.